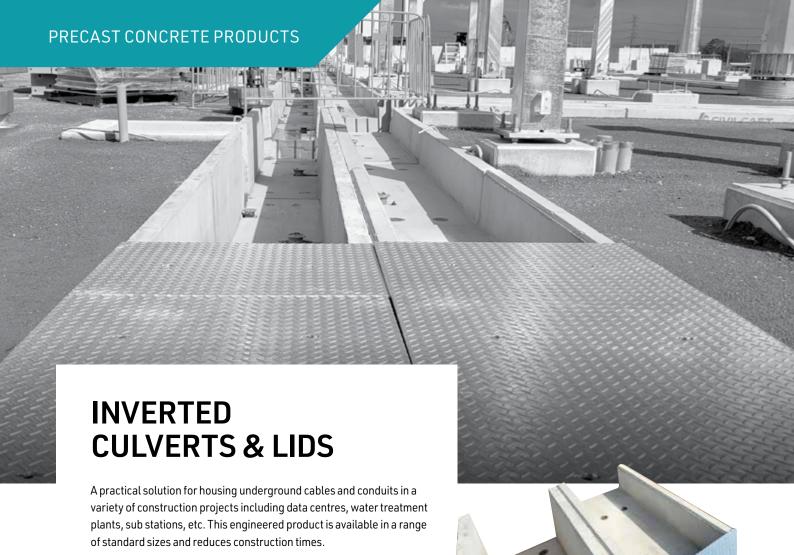

Lids are custom fabricated to suit project requirements.

| SPAN TABLE |      | SPAN (mm) |          |          |          |          |          |          |          |          |          |          |          |          |
|------------|------|-----------|----------|----------|----------|----------|----------|----------|----------|----------|----------|----------|----------|----------|
|            |      | 300       | 450      | 600      | 900      | 1200     | 1500     | 1800     | 2100     | 2400     | 2700     | 3000     | 3300     | 3600     |
| DEPTH (mm) | 225  | ✓         | <b>⊘</b> | <b>⊘</b> | <b>⊘</b> | <b>⊘</b> | <b>Ø</b> | <b>Ø</b> | <b>⊘</b> | <b>Ø</b> | <b>⊘</b> | <b>⊘</b> | <b>⊘</b> | <b>⊘</b> |
|            | 300  | <b>⊘</b>  | <b>⊘</b> | <b>⊘</b> | <b>⊘</b> | <b>⊘</b> | <b>⊘</b> | <b>⊘</b> | <b>⊘</b> | <b>⊘</b> | <b>⊘</b> | <b>⊘</b> | <b>⊘</b> | <b>⊘</b> |
|            | 450  |           | <b>⊘</b> | <b>Ø</b> | <b>⊘</b> | <b>⊘</b> | <b>Ø</b> | <b>⊘</b> | <b>⊘</b> | <b>Ø</b> | <b>⊘</b> | <b>⊘</b> | <b>⊘</b> | <b>⊘</b> |
|            | 600  |           |          | <b>⊘</b> | <b>Ø</b> | <b>⊘</b> | <b>Ø</b> | <b>Ø</b> | <b>Ø</b> | <b>Ø</b> | <b>⊘</b> | ۸        | ۸ 🗸      | ^        |
|            | 750  |           |          |          | <b>⊘</b> | ۸        | ۸        | ^        |
|            | 900  |           |          |          | <b>⊘</b> | <b>⊘</b> | <b>Ø</b> | <b>⊘</b> | <b>⊘</b> | <b>Ø</b> | <b>⊘</b> | <b>⊘</b> | ۸ 🗸      | ^        |
|            | 1200 |           |          |          |          | <b>⊘</b> | <b>⊘</b> | <b>Ø</b> | <b>Ø</b> | <b>Ø</b> | <b>⊘</b> | <b>Ø</b> | <b>⊘</b> | ^        |
|            | 1500 |           |          |          |          |          | <b>⊘</b> | <b>Ø</b> |
|            | 1800 |           |          |          |          |          |          | <b>Ø</b> | <b>Ø</b> | <b>Ø</b> | <b>⊘</b> | <b>Ø</b> | <b>⊘</b> | <b>Ø</b> |
|            | 2100 |           |          |          |          |          |          |          | <b>Ø</b> | <b>Ø</b> | <b>⊘</b> | <b>Ø</b> | <b>⊘</b> | <b>Ø</b> |
|            | 2400 |           |          |          |          |          |          |          |          | <b>②</b> | ✓        | <b>②</b> | ✓        | <b>Ø</b> |
|            | 2700 |           |          |          |          |          |          |          |          |          | <b>⊘</b> | <b>⊘</b> | <b>⊘</b> | <b>Ø</b> |
|            | 3000 |           |          |          |          |          |          |          |          |          |          | <b>⊘</b> | <b>⊘</b> | <b>⊘</b> |
|            | 3300 |           |          |          |          |          |          |          |          |          |          |          | <b>⊘</b> | <b>⊘</b> |
|            | 3600 |           |          |          |          |          |          |          |          |          |          |          |          | <b>⊘</b> |