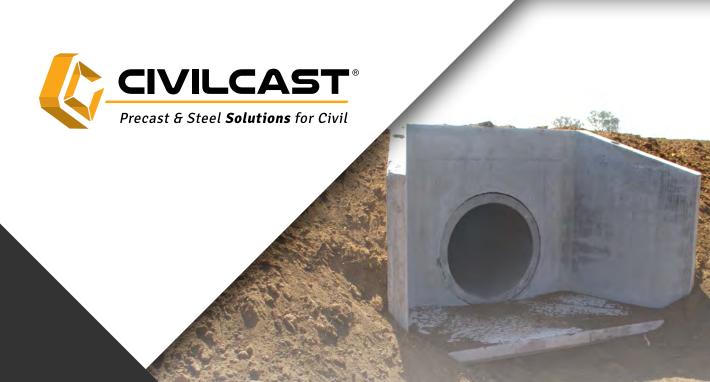

## **HEADWALLS**

| ITEM #      | ITEM DESCRIPTION                                                                                                                   | OVERALL<br>HEIGHT | OVERALL<br>WIDTH |
|-------------|------------------------------------------------------------------------------------------------------------------------------------|-------------------|------------------|
| HEPF090-150 | (HECC-XSMALL) Pipe Headwall, Single Cell, Precast Concrete with Cathedral KO, full base<br>- to suit 90 / 150mm pipe - EXTRA Small | 280               | 550              |
| HEPF225-375 | (HECC-SMALL) Pipe Headwall, Single Cell, Precast Concrete with Cathedral KO<br>- to suit 225 / 300 / 375mm pipe - Small            | 700               | 1575             |
| HEPF450-600 | (HECC-MEDIUM) Pipe Headwall, Single Cell, Precast Concrete with Cathedral KO<br>- to suit 450 / 525 / 600mm pipe - Medium          | 1040              | 1670             |
| HEPF675-750 | (HECC-LARGE) Pipe Headwall, Single Cell, Precast Concrete with Cathedral KO<br>- to suit 675 / 750mm pipe - Large                  | 1410              | 2020             |
| HEPF825-900 | (HECC-XLARGE) Pipe Headwall, Single Cell, Precast Concrete with Cathedral KO<br>- to suit 825 / 900mm pipe - EXTRA Large           | 1410              | 2020             |
| HE225-450 2 | Twin Cell Precast Concrete Headwall with Cathedral Knock Out - to suit 225 / 450mm pipe                                            | 730               | 1830             |
| HE1050      | Single Cell Headwall to suit DN1050mm pipe                                                                                         | 1700              | 3220             |
| HE1200      | Single Cell Headwall to suit 1200mm pipe                                                                                           | 1700              | 3220             |