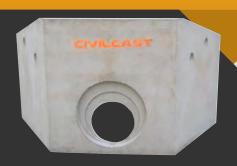

## **HEADWALLS**

| ITEM #      | ITEM DESCRIPTION                                                                                                                   | OVERALL<br>HEIGHT | OVERALL<br>WIDTH |
|-------------|------------------------------------------------------------------------------------------------------------------------------------|-------------------|------------------|
| HEPF090-150 | (HECC-XSMALL) Pipe Headwall, Single Cell, Precast Concrete with Cathedral KO, full base<br>- to suit 90 / 150mm pipe - EXTRA Small | 280               | 550              |
| HEPF225-375 | (HECC-SMALL) Pipe Headwall, Single Cell, Precast Concrete with Cathedral KO<br>- to suit 225 / 300 / 375mm pipe - Small            | 700               | 1575             |
| HEPF450-600 | (HECC-MEDIUM) Pipe Headwall, Single Cell, Precast Concrete with Cathedral KO<br>- to suit 450 / 525 / 600mm pipe - Medium          | 1040              | 1670             |
| HEPF675-750 | (HECC-LARGE) Pipe Headwall, Single Cell, Precast Concrete with Cathedral KO<br>- to suit 675 / 750mm pipe - Large                  | 1410              | 2020             |
| HEPF825-900 | (HECC-XLARGE) Pipe Headwall, Single Cell, Precast Concrete with Cathedral KO<br>- to suit 825 / 900mm pipe - EXTRA Large           | 1410              | 2020             |
| HE225-450 2 | Twin Cell Precast Concrete Headwall with Cathedral Knock Out - to suit 225 / 450mm pipe                                            | 730               | 1830             |
| HE1050      | Single Cell Headwall to suit DN1050mm pipe                                                                                         | 1700              | 3220             |
| HE1200      | Single Cell Headwall to suit 1200mm pipe                                                                                           | 1700              | 3220             |