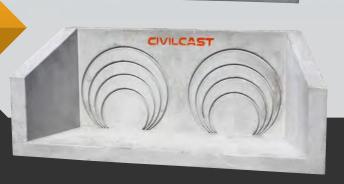

## **HEADWALLS**

| ITEM #      | ITEM DESCRIPTION                                                                                                                   | OVERALL<br>HEIGHT | OVERALL<br>WIDTH |
|-------------|------------------------------------------------------------------------------------------------------------------------------------|-------------------|------------------|
| HEPF090-150 | (HECC-XSMALL) Pipe Headwall, Single Cell, Precast Concrete with Cathedral KO, full base<br>- to suit 90 / 150mm pipe - EXTRA Small | 280               | 550              |
| HEPF225-375 | (HECC-SMALL) Pipe Headwall, Single Cell, Precast Concrete with Cathedral KO<br>- to suit 225 / 300 / 375mm pipe - Small            | 700               | 1575             |
| HEPF450-600 | (HECC-MEDIUM) Pipe Headwall, Single Cell, Precast Concrete with Cathedral KO<br>- to suit 450 / 525 / 600mm pipe - Medium          | 1040              | 1670             |
| HEPF675-750 | (HECC-LARGE) Pipe Headwall, Single Cell, Precast Concrete with Cathedral KO<br>- to suit 675 / 750mm pipe - Large                  | 1410              | 2020             |
| HEPF825-900 | (HECC-XLARGE) Pipe Headwall, Single Cell, Precast Concrete with Cathedral KO<br>- to suit 825 / 900mm pipe - EXTRA Large           | 1410              | 2020             |
| HE225-450 2 | Twin Cell Precast Concrete Headwall with Cathedral Knock Out - to suit 225 / 450mm pipe                                            | 730               | 1830             |
| HE1050      | Single Cell Headwall to suit DN1050mm pipe                                                                                         | 1700              | 3220             |
| HE1200      | Single Cell Headwall to suit 1200mm pipe                                                                                           | 1700              | 3220             |