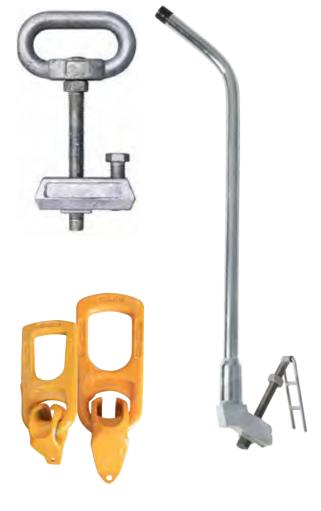

# **Lid Lifting Handles**

D Handle and Long Handle Lid Lifters are essential tools on a civil construction site. Designed for the purpose of lifting Gatic-style ductile iron covers and grates for easy access to communications and stormwater pits.

| ITEM #   | ITEM DESCRIPTION                                           |
|----------|------------------------------------------------------------|
| LH SMALL | Lid Lifting Handle, Small - Standard D Handle Cover Lifter |
| LH LARGE | Lid Lifting Handle, Long Shaft - Long Handle Cover Lifter  |

| ITEM #      | ITEM DESCRIPTION                           |
|-------------|--------------------------------------------|
| CLUTCH 1.3T | Swift Lift Clutch / Panel Lifter 1.3 Tonne |
| CLUTCH 2.5T | Swift Lift Clutch / Panel Lifter 2.5 Tonne |
| CLUTCH 5.0T | Swift Lift Clutch / Panel Lifter 5.0 Tonne |