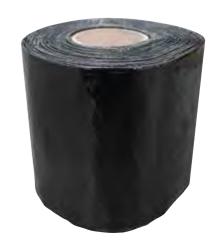

## **Denso Tape**

- Synthetic fabric based tape impregnated and coated with an adhesive petrolatum compound.
- High comformability with strong adhesion
- Resistant to acids, alkalis and salts.
- Tape must be firmly pressed in all angles, corners and along flat surfaces to prevent air pockets, bridging and stretching.

| ITEM# | ITEM DESCRIPTION |
|-------|------------------|
| DTAPE | 60Hr 150mm x 10m |